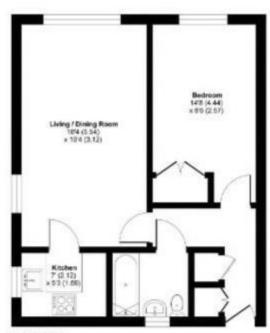

## Reeve Court, Tarragon Drive, Guildford, GU2

Approximate Area = 466 sq ft / 43.2 sq m For identification only - Not to scale

FIRST FLOOR

Figure due or obtained in assumence with IRCS Pleasury Measurement Standards is indicated by the control of Page 10 Pa