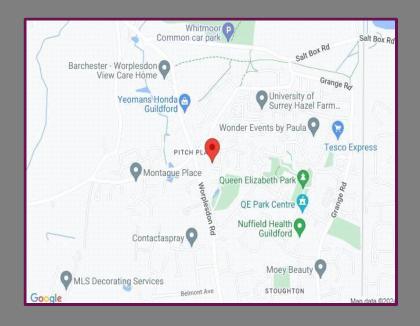

## Location

Within 100m you have a newsagents and bus stop that is served every 15 minutes. Guildford town centre shops and station are approximately 2 miles away.

We aim to make our particulars both accurate and reliable but they are not guaranteed, nor do they form part of an offer or contract. If you require clarification of any points then please contact us especially if you are travelling some distance to view. Please note that appliances and heating systems have not been tested and therefore no warranties can be given as to their good working order.