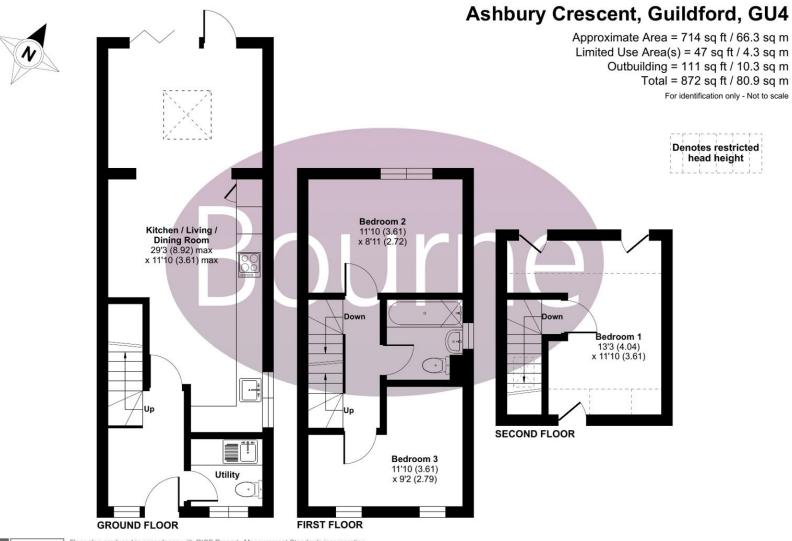

## Floorplan

Floor plan produced in accordance with RICS Property Measurement Standards incorporating International Property Measurement Standards (IPMS2 Residential). ©ntchecom 2024. Produced for Bourne Estate Agents. REF: 1121511

## Ashbury Crescent, Guildford, Surrey, GU4 7HG

Located in a popular residential area, this three bedroom end of terrace house is set over three floors.

The ground floor comprises hallway that leads to the open plan living area with modern kitchen and a door leading to the rear garden. The ground floor also benefits from a utility room with wc.

The first floor has two bedrooms and the family bathroom with wc, wash hand basin and bath with shower over.

The second floor features another bedroom with skylight.

The property further offers a private enclosed garden and an allocated parking space.