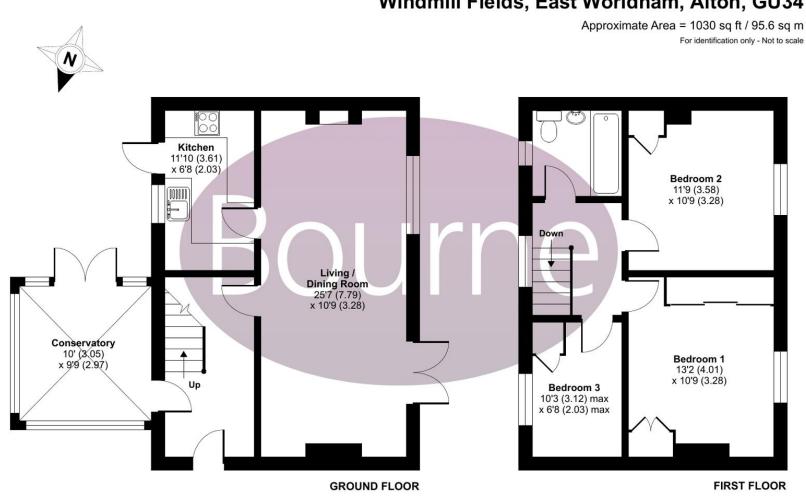

## Floorplan

Windmill Fields, East Worldham, Alton, GU34

Floor plan produced in accordance with RICS Property Measurement Standards incorporating International Property Measurement Standards (IPMS2 Residential). © ntchecom 2024. Produced for Bourne Estate Agents. REF: 1120302