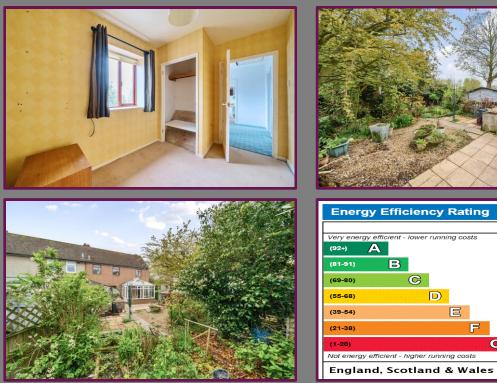

Upstairs offers three bedrooms and a bathroom. Outside, you have a low-maintenance rear garden mainly consisting of patio, along with a greenhouse.

Freehold

- Semi Detached
- Sought After Location
- Close to Church
- In Need Of Modernisation
- Double Glazed
- Three Bedrooms
- Conservatory
- Low Maintenance Rear Garden

Energy Efficiency Rating Current Potential 21

G

EU Directive 2002/91/EC

We aim to make our particulars both accurate and reliable but they are not guaranteed, nor do they form part of an offer or contract. If you require clarification of any points then please contact us especially if you are travelling some distance to view. Please note that appliances and heating systems have not been tested and therefore no warranties can be given as to their good working order.