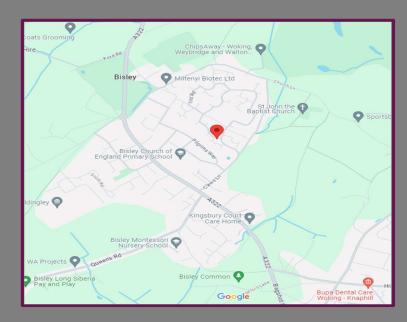

## Location

Bisley is a sought after village comprising good local schools, village shops and pubs whilst only being a couple of miles from the M3 motorway offering great links to the M25 orbital and Heathrow Airport. Nearby villages include Knaphill, West End whilst Woking Town Centre and mainline station is only a 10 minute drive away.