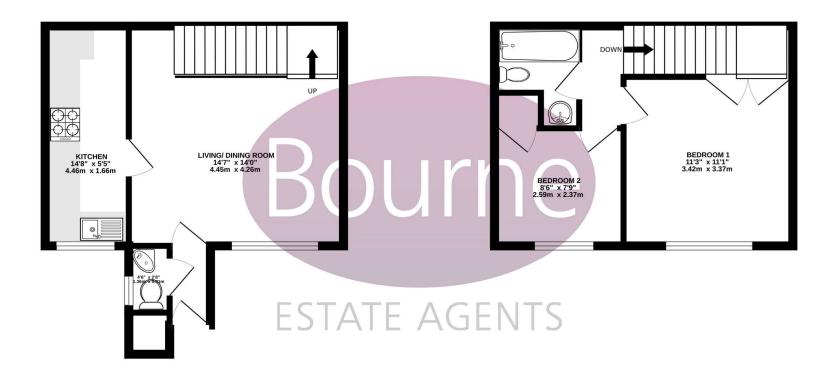

GROUND FLOOR 316 sq.ft. (29.4 sq.m.) approx. 1ST FLOOR 284 sq.ft. (26.4 sq.m.) approx.

TOTAL FLOOR AREA: 600 sq.ft. (55.8 sq.m.) approx.

Whilst every attempt has been made to ensure the accuracy of the floorplan contained here, measurements of doors, windows, rooms and any other items are approximate and no responsibility is taken for any error, omission or mis-statement. This plan is for illustrative purposes only and should be used as such by any prospective purchaser. The services, systems and appliances shown have not been tested and no guarantee as to their operability or efficiency can be given.