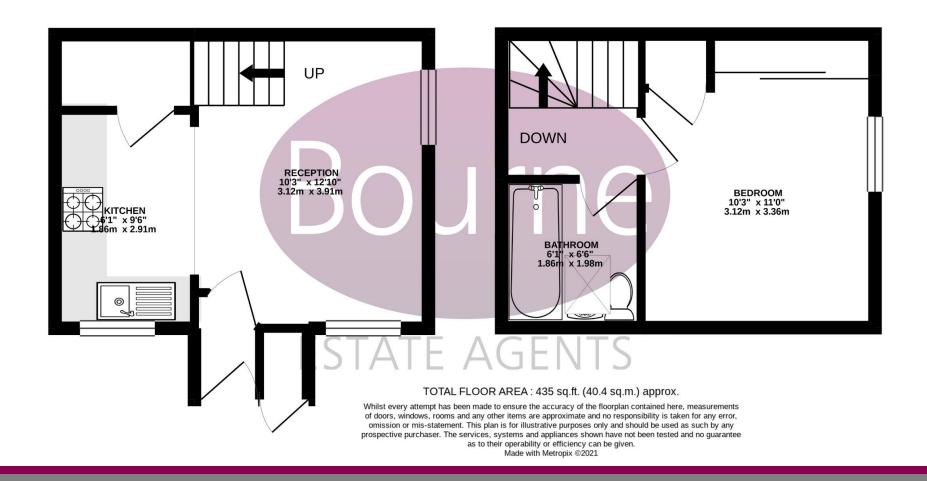

Council Tax Band C - £2,020.21pa

- End terrace house
- Double bedroom
- Fitted kitchen
- Living room
- White suite bathroom
- Garden
- Private garden
- Residents parking
- Woodland surrounding

GROUND FLOOR 225 sq.ft. (20.9 sq.m.) approx.

1ST FLOOR 210 sq.ft. (19.5 sq.m.) approx.