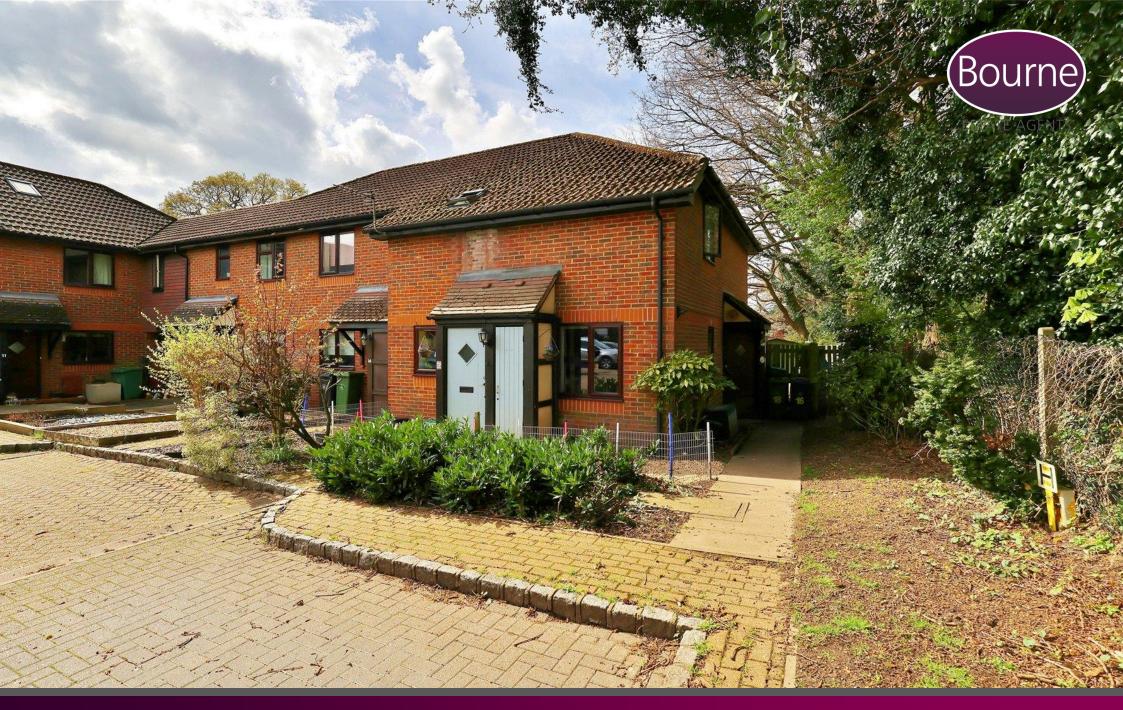

## Medhurst Close, Chobham, Woking, Surrey, GU24 8PA

Nestled within the highly desirable village of Chobham, this charming one-bedroom freehold house occupies a prime spot on a well-regarded residential street.

The property boasts generous proportions and enjoys a tranquil, secluded setting with picturesque rural views, while still being conveniently close to village amenities just a short stroll away. The cozy living room seamlessly connects to the kitchen through an archway, providing a comfortable living space with ample storage and room for essential appliances.

Ascending to the first floor, you'll discover the well-appointed bedroom complete with fitted wardrobes, accompanied by a neatly appointed bathroom.

Outside, the property features a private garden area to the rear, requiring minimal upkeep and offering a high degree of privacy. Convenient residents' parking can be found to the front of the property.

Council Tax Band C - £2,020.21pa

- End terrace house
- Double bedroom
- Fitted kitchen
- Living room
- White suite bathroom
- Garden
- Private garden
- Residents parking
- Woodland surrounding

GROUND FLOOR 225 sq.ft. (20.9 sq.m.) approx.