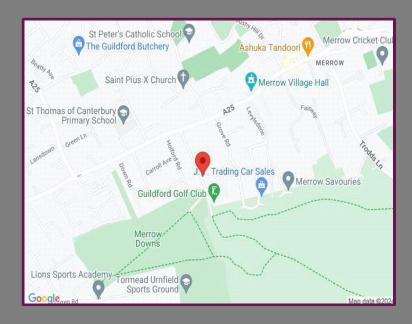

## Location

High Path Road is a popular and sought after residential road consisting primarily of Victorian properties and leads to Guildford Golf Club and the Downs. The area is well served by local bus routes, is within a mile of London Road station and is less than 1 ½ miles from Guildford Town Centre.