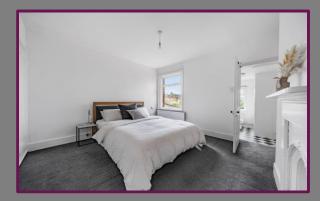

The first floor has two good sized double bedrooms, both benefitting from built in cupboard for extra storage space and feature fireplaces. The second bathroom comprises wc, wash hand basin and bath with shower over.