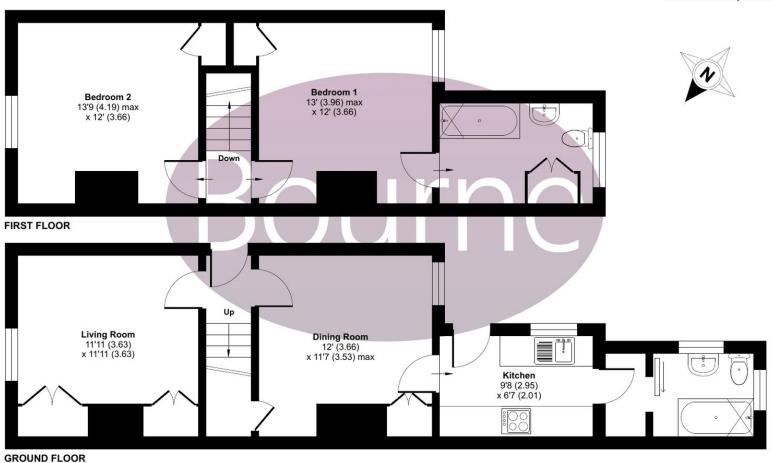

## Floorplan

## High Path Road, Guildford, GU1

Approximate Area = 861 sq ft / 79.9 sq m

For identification only - Not to scale

Certified Property Measurer

Floor plan produced in accordance with RICS Property Measurement Standards incorporating International Property Measurement Standards (IPMS2 Residential). @nichecom 2024. Produced for Bourne Estate Agents. REF: 1104254

The first floor has two good sized double bedrooms, both benefitting from built in cupboard for extra storage space and feature fireplaces. The second bathroom comprises wc, wash hand basin and bath with shower over.

## High Path Road, Guildford, Surrey, GU1 2QL

This well presented, semi detached house has been recently redecorated and offers spacious accommodation and is located in sought after location.

The ground floor comprises a spacious and bright living room at the front, separate dining room that leads to the modern kitchen which features a range of units and door leading to the side of the property and downstairs bathroom.