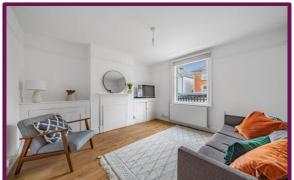

The first floor has two good sized double bedrooms, both benefitting from built in cupboard for extra storage space and feature fireplaces. The second bathroom comprises wc, wash hand basin and bath with shower over.