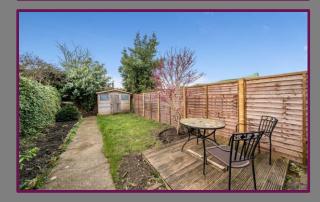

The south/west facing garden is well maintained with a decked area for seating, lawn and path down the side. The garden is bordered by hedges on one side and fence down the other side.

The property is offered to the market with no onward chain.