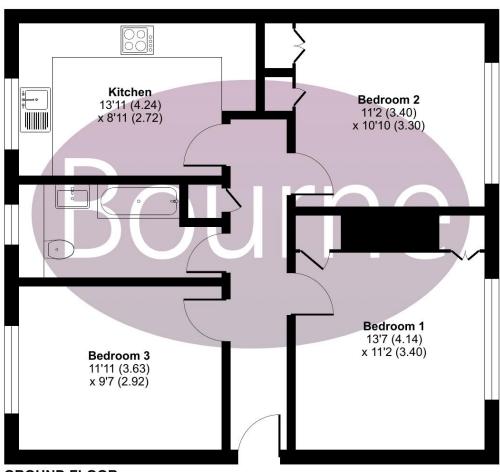

## Meadow Court, Anchor Meadow, Farnborough, GU14

Approximate Area = 693 sq ft / 64.3 sq m

For identification only - Not to scale

**GROUND FLOOR** 

Floor plan produced in accordance with RICS Property Measurement Standards incorporating International Property Measurement Standards (IPMS2 Residential). @ nlchecom 2024. Produced for Bourne Estate Agents. REF: 1109887