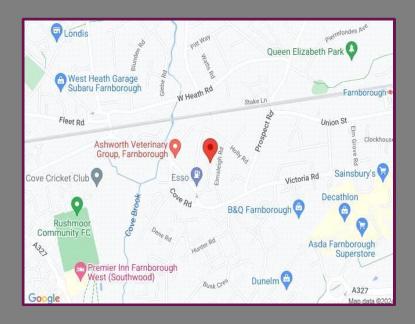

## Location

Situated in a friendly and well-established neighbourhood, this house is conveniently located close to schools, parks, shops, and public transportation options, providing easy access to all essential amenities.