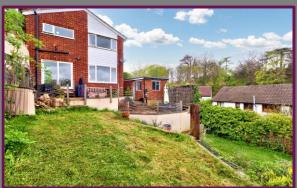

Externally the home offers a tiered garden with multiple elevations of lawned and patio space, attractive wood railway sleepers provide several raised flower beds that could be a gardeners paradise!

By way of parking this home offers off-street parking for 2 vehicles in addition to a sizeable garage which has been fitted with an electric door and has the added benefit of a utility space at the rear which could be easily transformed into an office or hobby space.