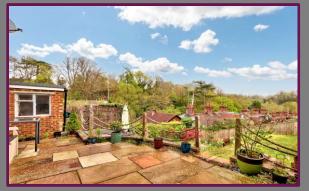

Externally the home offers a tiered garden with multiple elevations of lawned and patio space, attractive wood railway sleepers provide several raised flower beds that could be a gardeners paradise!

By way of parking this home offers off-street parking for 2 vehicles in addition to a sizeable garage which has been fitted with an electric door and has the added benefit of a utility space at the rear which could be easily transformed into an office or hobby space.