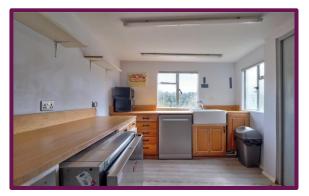

The lounge diner is incredibly spacious and enjoys a fantastic view, with sliding doors that lead to the garden. In the next room, the kitchen offers ample countertop workspace with attractive wooden countertops and several base and eye-level storage solutions, for cooking there is an electric oven and induction hob, a centrally positioned breakfast bar provides an added level of convenience.