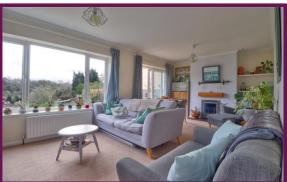

The lounge diner is incredibly spacious and enjoys a fantastic view, with sliding doors that lead to the garden. In the next room, the kitchen offers ample countertop workspace with attractive wooden countertops and several base and eye-level storage solutions, for cooking there is an electric oven and induction hob, a centrally positioned breakfast bar provides an added level of convenience.