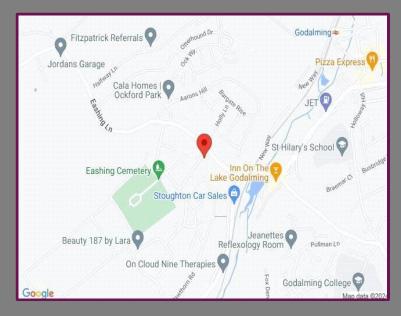

## Location

Quarry Hill is located on the Southern side of Godalming near the Inn on the Lake and is under a mile's walk of the town centre itself which has a variety of independent and High Street brand shops plus several cosy pubs to enjoy. The mainline station is appox 0.8 of a mile away and there are direct links to London Waterloo and easy access to Guildford and beyond via the A3, A31, M3 and M25.