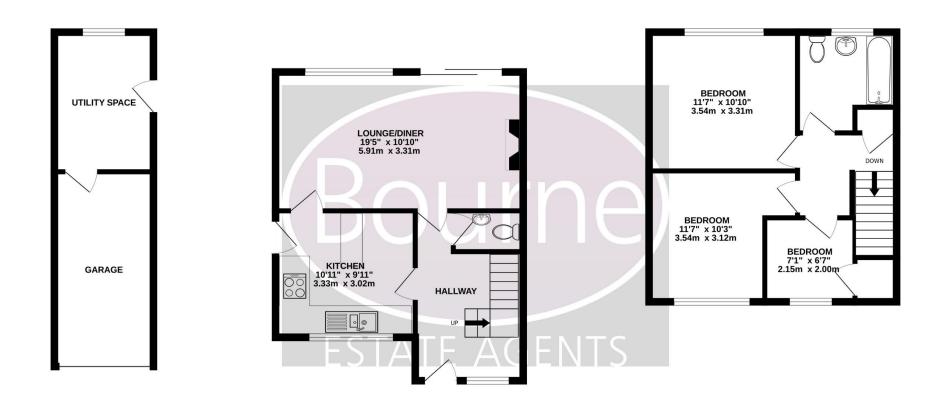

GROUND FLOOR 443 sq.ft. (41.2 sq.m.) approx.

1ST FLOOR 443 sq.ft. (41.2 sq.m.) approx.

## TOTAL FLOOR AREA: 887 sq.ft. (82.4 sq.m.) approx.

Whilst every attempt has been made to ensure the accuracy of the floorplan contained here, measurements of doors, windows, rooms and any other items are approximate and no responsibility is taken for any error, omission or mis-statement. This plan is for illustrative purposes only and should be used as such by any prospective purchaser. The services, systems and appliances shown have not been tested and no guarantee as to their operability or efficiency can be given.