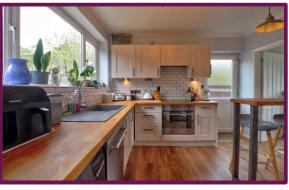

The lounge diner is incredibly spacious and enjoys a fantastic view, with sliding doors that lead to the garden. In the next room, the kitchen offers ample countertop workspace with attractive wooden countertops and several base and eye-level storage solutions, for cooking there is an electric oven and induction hob, a centrally positioned breakfast bar provides an added level of convenience.