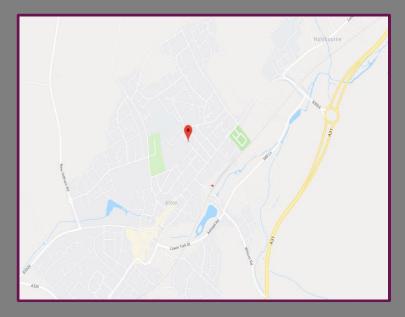

## Location

This home can be found on Nursery Road, a popular residential location off the Wooteys development in Alton. In the area there is a bus service, convenience store and near Alton town centre with a further variety of shops and restaurants. Additionally, the mainline train station is close by.