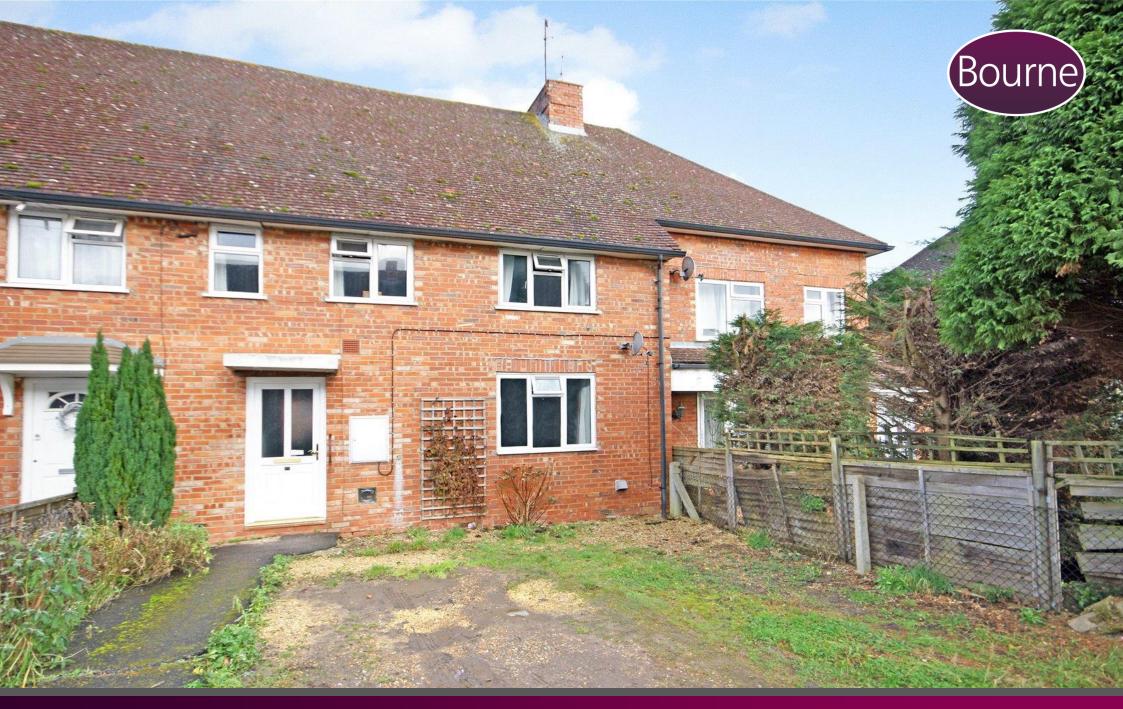

## Alton, Hampshire

A four bedroom terraced home within close proximity to Alton town centre and train station. The property comprises two reception rooms, modern kitchen, downstairs cloakroom and an enclosed rear garden. Upstairs there are four bedrooms, three of which are doubles, a further single bedroom and there is also a modern bathroom.

To the front of the property there is driveway parking.

Freehold

- Four Bedroom House
- Two Reception Rooms
- Modern Kitchen
- Downstairs Cloakroom
- Close to Train Station & Town
   Centre
- Minimum Tenancy 18 Months
- Rear Garden with Patio
- Driveway Parking
- Council Tax Band B
- Available November

## Location

This home can be found on Nursery Road, a popular residential location off the Wooteys development in Alton. In the area there is a bus service, convenience store and near Alton town centre with a further variety of shops and restaurants. Additionally, the mainline train station is close by.