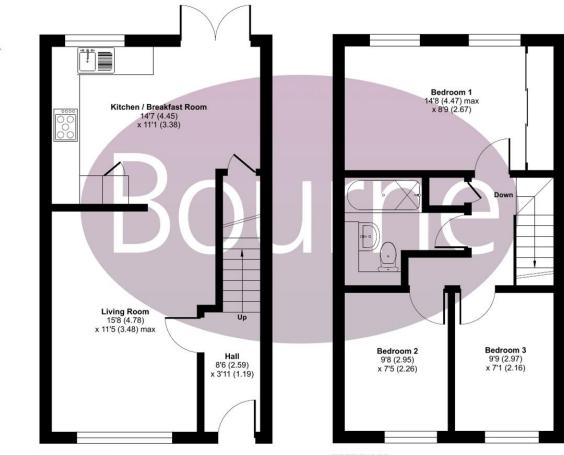

## Floorplan

## Pennyfield, Cobham, KT11

Approximate Area = 810 sq ft / 75.2 sq m For identification only - Not to scale

GROUND FLOOR

FIRST FLOOR

Floor plan produced in accordance with RICS Property Measurement Standards incorporating International Property Measurement Standards (IPMS2 Residential). © ntchecom 2024. Produced for Bourne Estate Agents. REF: 1114825