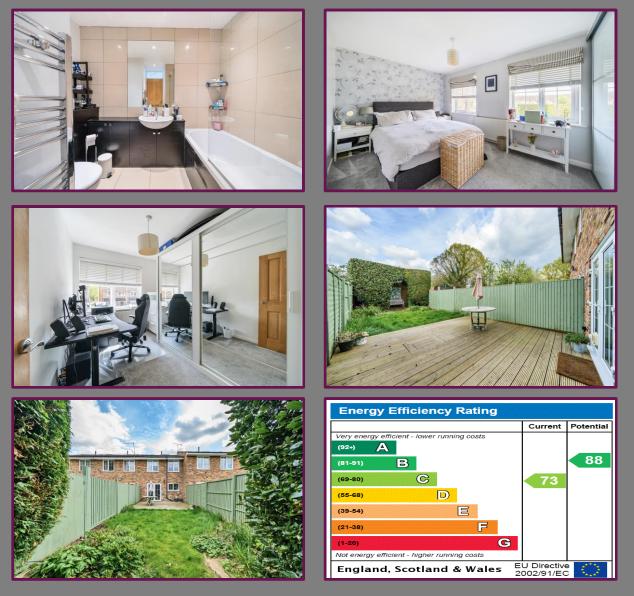

## Pennyfield, Cobham, Surrey

An attractive and beautifully presented three bedroom family home close to good schools and Cobham High Street, with no onward chain.

Freehold Council tax band D

- Fantastic opportunity
- Three bedrooms
- Good location
- Spacious open plan living area
- Driveway parking with a garage in a block
- Family bathroom
- Immaculately presented
- Private rear garden
- No onward chain

We aim to make our particulars both accurate and reliable but they are not guaranteed, nor do they form part of an offer or contract. If you require clarification of any points then please contact us especially if you are travelling some distance to view. Please note that appliances and heating systems have not been tested and therefore no warranties can be given as to their good working order.