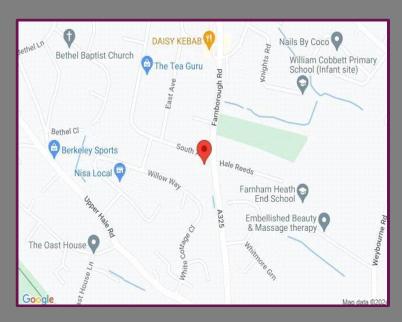

## Location

Located on the outskirts of Farnham not far from shops and bus routes. This property has excellent transport connections, well positioned to access M3 east or west. A3 and Farnborough Airport (5 miles), Heathrow (25 miles) There are mainline stations at Farnham and Aldershot, both on the London Waterloo line and taking 52 and 45 minutes respectively, and Farnham town is a short distance to the west, offering a wide ranging choice of cultural and leisure facilities including a wide variety of boutiques, high street chains and supermarkets.