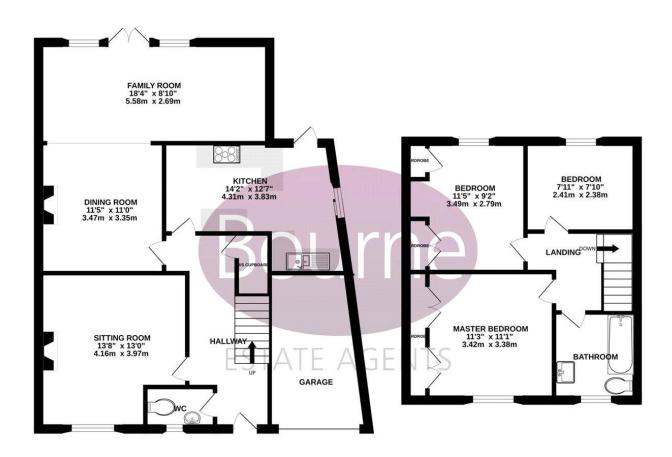

GROUND FLOOR 852 sq.ft. (79.2 sq.m.) approx. 1ST FLOOR 457 sq.ft. (42.5 sq.m.) approx.

## TOTAL FLOOR AREA: 1310 sq.ft. (121.7 sq.m.) approx.

Whilst every attempt has been made to ensure the accuracy of the floorpian contained here, measurements of doors, windows, rooms and any other items are approximate and no responsibility is taken for any error, omission or mis-statement. This plan is for illustrative purposes only and should be used as such by any prospective purchaser. The services, systems and appliances shown have not been tested and no guarantee as to their operability or efficiency can be given.