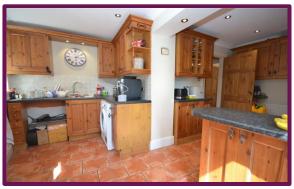

The ground floor of this home comprises two/three reception rooms, a kitchen, and a downstairs cloakroom.

Upstairs, you'll find three bedrooms and a family bathroom.

Additionally, the property features a driveway with ample space for multiple cars, a garage, and a split-level, south facing garden, boasting both patio and lawn areas.