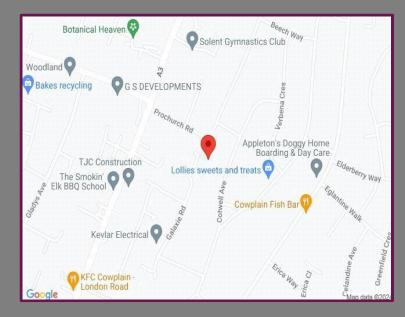

## Location

Prochurch Road is located on the Horndean/Cowplain boarder within easy access of the A3. Close to some of the areas most reputable schools and offers easy access to the A3. It is a 10 minute drive to Petersfield which has a mainline train station and a good selection of shops and amenities.