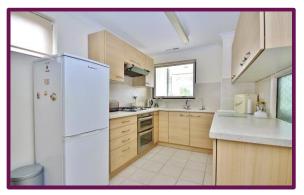

From the living room, a door leads to another hallway, providing access to the remaining rooms in the bungalow. The front-facing kitchen showcases modern units and space for a range of appliances, ensuring a stylish and functional cooking space.