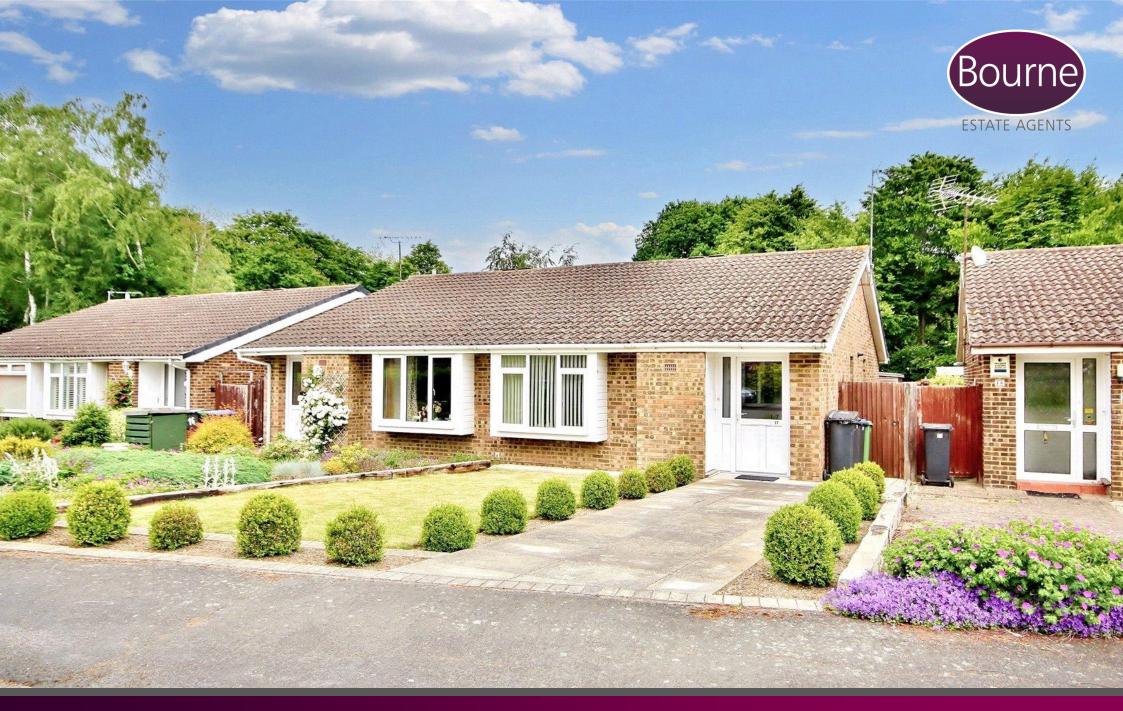

## Elsdon Road, Goldsworth Park, Woking, Surrey, GU21 3NX

A well maintained semi-detached bungalow located in the ever popular Goldsworth Park location.

Upon entering through the entrance porch, you are greeted by an inviting inner hallway complete with a convenient cupboard for storage. This hallway seamlessly flows into the reception room, which boasts a front aspect bay window, allowing natural light to illuminate the space and create a warm ambiance.

Additionally, the bungalow offers a delightful courtyard rear garden, offering a private and tranquil outdoor space. The front garden adds to the property's curb appeal, while residents' parking ensures convenience for both residents and their guests.

For those in need of extra storage or parking space, a garage is located in a nearby block, providing secure storage and shelter for your vehicle.

Council Tax Band D - £**2,371.60pa** Freehold

- Semi-detached
- Two bedrooms
- Modern kitchen
- Modern shower room
- Front and rear gardens
- Residents parking
- Garage in block
- Popular location
- Gas central heating
- No onward chain