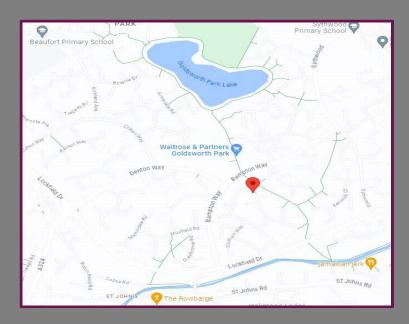

## Location

Goldsworth Park amenities include some excellent primary schools, Waitrose supermarket, a selection of local shops, petrol station and Goldsworth Park Lake itself. The number 91 bus service operates through the park connecting Knaphill to Woking, from where there is a fast mainline service to London Waterloo (approximately 26 minutes).