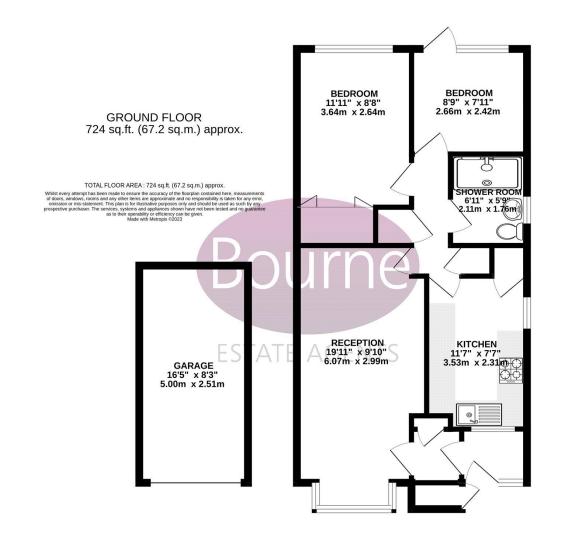

## Elsdon Road, Goldsworth Park, Woking, Surrey, GU21 3NX

A well maintained semi-detached bungalow located in the ever popular Goldsworth Park location.

Upon entering through the entrance porch, you are greeted by an inviting inner hallway complete with a convenient cupboard for storage. This hallway seamlessly flows into the reception room, which boasts a front aspect bay window, allowing natural light to illuminate the space and create a warm ambiance.

From the living room, a door leads to another hallway, providing access to the remaining rooms in the bungalow. The front-facing kitchen showcases modern units and space for a range of appliances, ensuring a stylish and functional cooking space.

The bungalow offers two comfortable bedrooms. The first bedroom features fitted wardrobes, providing ample storage for your belongings. The second bedroom opens up to the delightful garden, allowing for a seamless indoor-outdoor connection. A shower room with a contemporary suite and a convenient walkin shower completes the interior of this lovely property.

Additionally, the bungalow offers a delightful courtyard rear garden, offering a private and tranquil outdoor space. The front garden adds to the property's curb appeal, while residents' parking ensures convenience for both residents and their guests.

For those in need of extra storage or parking space, a garage is located in a nearby block, providing secure storage and shelter for your vehicle.

Council Tax Band D - £**2,371.60pa** Freehold

- Semi-detached
- Two bedrooms
- Modern kitchen
- Modern shower room
- Front and rear gardens
- Residents parking
- Garage in block
- Popular location
- Gas central heating
- No onward chain