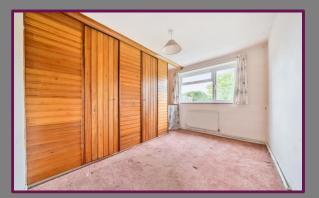

Heading to the rear of the home, a central hallway leads to the bathroom, kitchen, a second bedroom, and a dining room. Additionally, there is a conservatory accessed via the kitchen.

The second bedroom is a double bedroom fitted with storage cupboards and enjoys a pleasant view over the garden. Adjacent to this room is a dining room with equally pleasant garden views. While currently in use as a dining room, this room could also be utilized as a third bedroom.