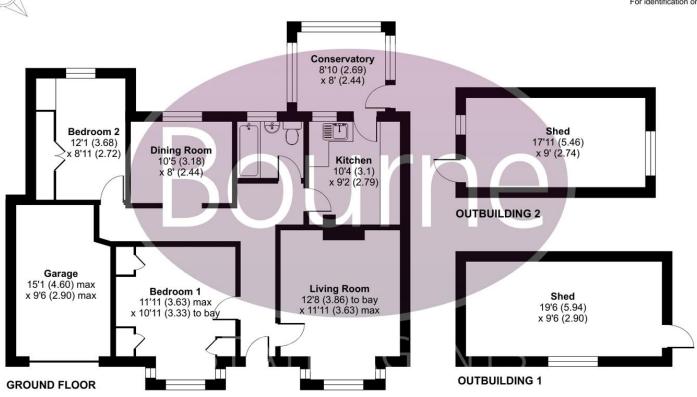

## Floorplan

## Pandora Manor Lea Road, Milford, Godalming, GU8

Approximate Area = 1033 sq ft / 95.9 sq m
Outbuilding = 346 sq ft / 32.1 sq m
Total = 1379 sq ft / 128.1 sq m
For identification only - Not to scale