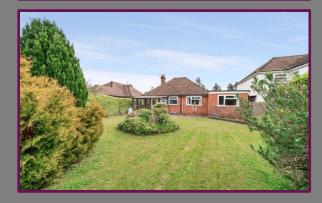

The loft of the property is spacious and has a fitted light, potentially convertible into additional living space by way of a loft extension, subject to planning approval.

Externally, this home boasts a large plot of 0.23 acres, which could be a gardener's paradise. In its heyday, the owners of the property grew an abundance of fruit and vegetables, taking advantage of the west-facing nature of the plot and the enormous amount of space on offer. Today, this space is laid to lawn and is very much a blank canvas. The property also provides several outbuildings/sheds for storage of garden equipment or tools.

To the front of the home, there is off-street parking for two vehicles, as well as a pretty front garden in the form of a rockery with a pond.

While being of an older style internally, it is perfectly livable and has much to offer. We expect this home will likely appeal to buyers either looking to create their dream long-term family home or for someone who requires all-on-one-level accommodation.