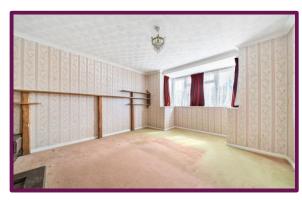

Entering the property, you'll find a large entrance hallway with two rooms at the front. The room on the right is the living room, featuring an open fireplace and a large bay window, making it a light and bright space. The room across the hallway is equally sized and includes a fitted storage cupboard as well as a large bay window.

Heading to the rear of the home, a central hallway leads to the bathroom, kitchen, a second bedroom, and a dining room. Additionally, there is a conservatory accessed via the kitchen.

The second bedroom is a double bedroom fitted with storage cupboards and enjoys a pleasant view over the garden. Adjacent to this room is a dining room with equally pleasant garden views. While currently in use as a dining room, this room could also be utilized as a third bedroom.