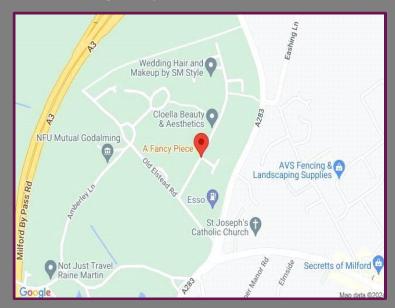

## Location

Milford, the charming village in which the property is located, retains a strong village atmosphere and is famous for being home to the historic Secretts Farm Shop, as well as its awardwinning farmers' market.

The village benefits from excellent transport links, with Milford railway station providing direct access to London Waterloo and Portsmouth via the Portsmouth Direct Line. Nearby Godalming is just an 10-minute drive away, and Guildford can be reached in just 23 minutes via the A3, making this bungalow the perfect retreat for those looking for a peaceful and connected village lifestyle.