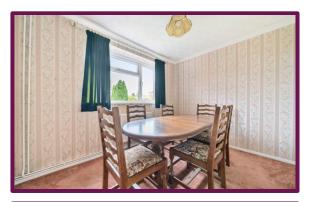

Heading to the rear of the home, a central hallway leads to the bathroom, kitchen, a second bedroom, and a dining room. Additionally, there is a conservatory accessed via the kitchen.

The second bedroom is a double bedroom fitted with storage cupboards and enjoys a pleasant view over the garden. Adjacent to this room is a dining room with equally pleasant garden views. While currently in use as a dining room, this room could also be utilized as a third bedroom.