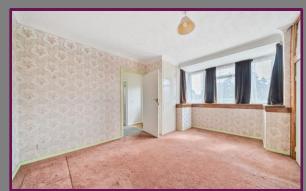

Entering the property, you'll find a large entrance hallway with two rooms at the front. The room on the right is the living room, featuring an open fireplace and a large bay window, making it a light and bright space. The room across the hallway is equally sized and includes a fitted storage cupboard as well as a large bay window.