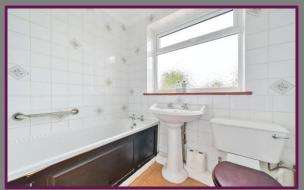

The bathroom is fully tiled and offers a bath with an overhead shower, sink, and W/C. Adjacent to the bathroom is the kitchen, fitted with a variety of eye and base level storage units. The boiler, replaced as of June 2017, is also located in the kitchen. To the rear of the kitchen is a conservatory which overlooks the garden, providing a pleasant dining or sitting space as well as access to the garden.