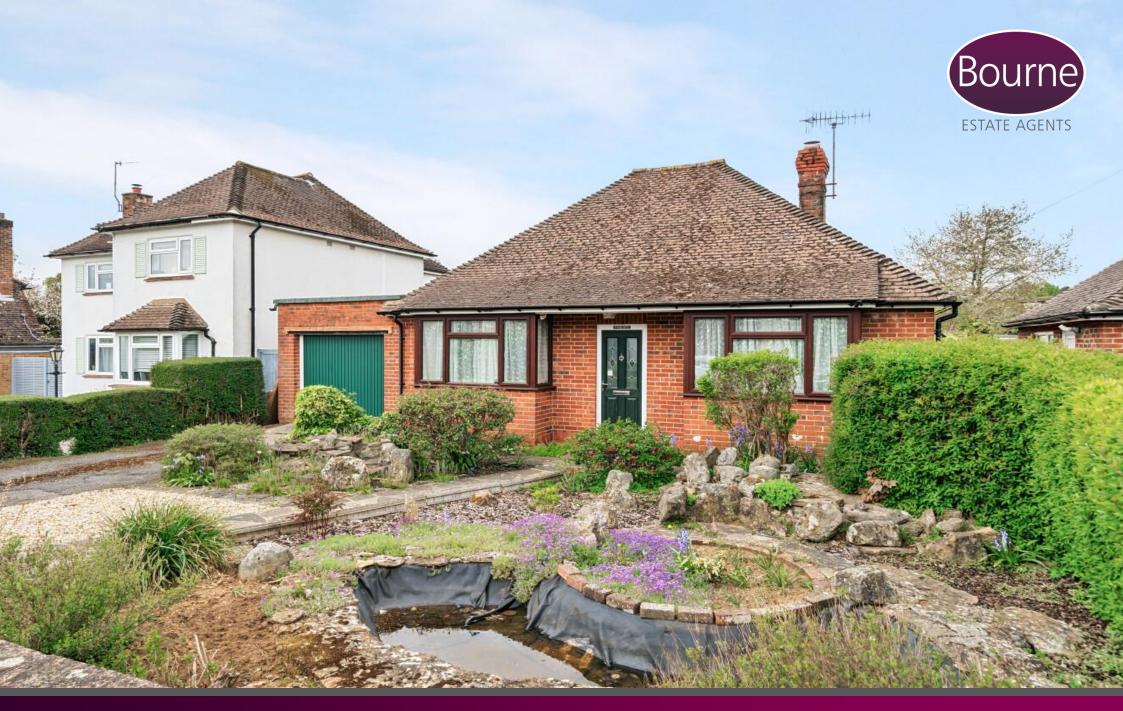

## Godalming, Surrey

Located on Manor Lea Road is this three-bedroom bungalow offered for sale on a Chain Free basis, presenting itself as a great opportunity for someone looking for the perfect blank canvas to make their own. Occupying a sizable plot, just under a quarter of an acre (0.23 acres), this property offers ample opportunity for a purchaser to extend or modernize in a number of different ways, subject to planning approval. In its current form, the property is described as follows:

To the front of the home, there is off-street parking for two vehicles, as well as a pretty front garden in the form of a rockery with a pond.

While being of an older style internally, it is perfectly livable and has much to offer. We expect this home will likely appeal to buyers either looking to create their dream long-term family home or for someone who requires all-on-one-level accommodation.

Tenure: Freehold

- Chain Free Sale
- Three Bedrooms
- Detached
- Just under a quarter of an acre plot (0.23 acres)
- West Facing Garden
- Off Street Parking
- Garage
- Extension Potential (Subejct to Planning approval)