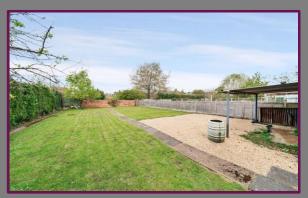

The loft of the property is spacious and has a fitted light, potentially convertible into additional living space by way of a loft extension, subject to planning approval.

Externally, this home boasts a large plot of 0.23 acres, which could be a gardener's paradise. In its heyday, the owners of the property grew an abundance of fruit and vegetables, taking advantage of the west-facing nature of the plot and the enormous amount of space on offer. Today, this space is laid to lawn and is very much a blank canvas. The property also provides several outbuildings/sheds for storage of garden equipment or tools.