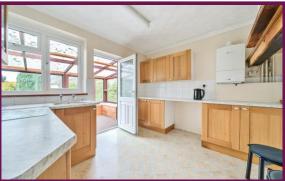

The bathroom is fully tiled and offers a bath with an overhead shower, sink, and W/C. Adjacent to the bathroom is the kitchen, fitted with a variety of eye and base level storage units. The boiler, replaced as of June 2017, is also located in the kitchen. To the rear of the kitchen is a conservatory which overlooks the garden, providing a pleasant dining or sitting space as well as access to the garden.