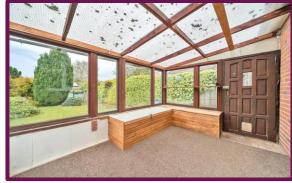

The bathroom is fully tiled and offers a bath with an overhead shower, sink, and W/C. Adjacent to the bathroom is the kitchen, fitted with a variety of eye and base level storage units. The boiler, replaced as of June 2017, is also located in the kitchen. To the rear of the kitchen is a conservatory which overlooks the garden, providing a pleasant dining or sitting space as well as access to the garden.