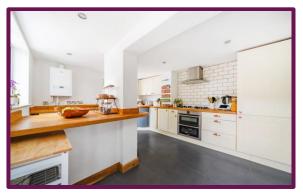

## Aveley Lane, Farnham, Surrey

Set in a highly desirable, quiet lane in South Farnham, this truly stunning semi-detached character cottage has been exceptionally maintained by the current owners.

To the ground floor, the oak front door opens onto a dual aspect living room with barn-style sliding double doors leading through to the dining room. The kitchen/breakfast room overlooks the pretty garden, with access to the side of the property by a fully glazed newly fitted stable door. The tiled kitchen offers a traditional butler sink and has been refitted with bespoke wooden work tops, shaker style units and a breakfast bar area. There are built in appliances including a dishwasher and a double oven.