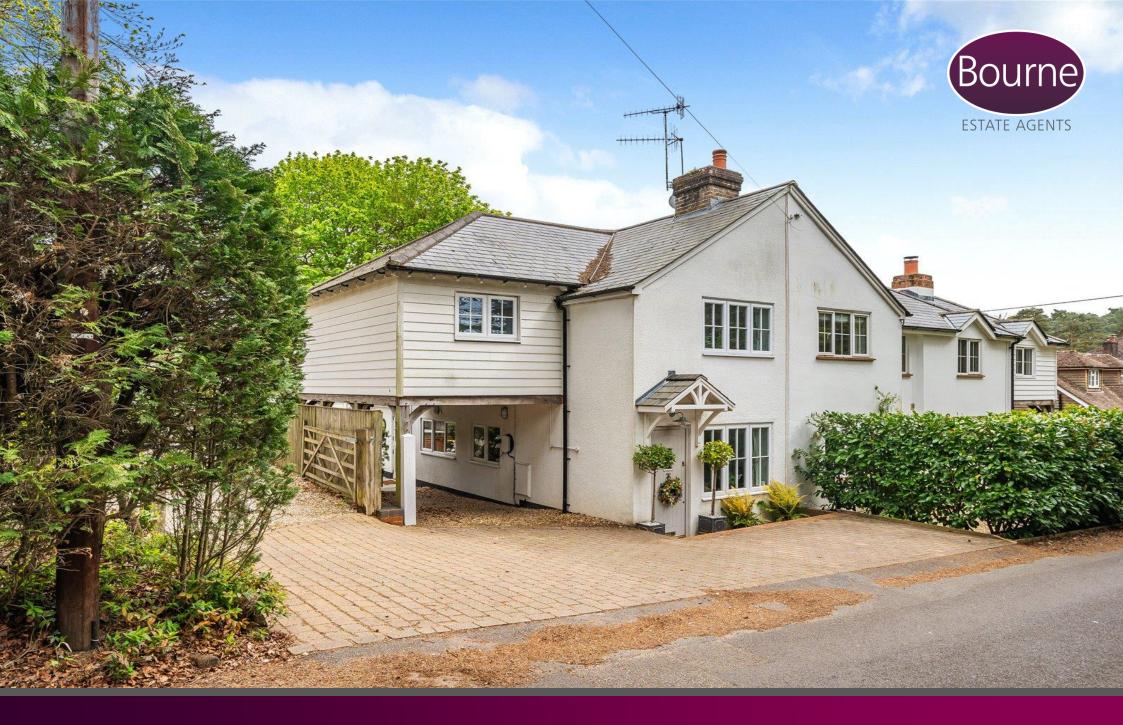

## Aveley Lane, Farnham, Surrey

Set in a highly desirable, quiet lane in South Farnham, this truly stunning semi-detached character cottage has been exceptionally maintained by the current owners.

To the ground floor, the oak front door opens onto a dual aspect living room with barn-style sliding double doors leading through to the dining room. The kitchen/breakfast room overlooks the pretty garden, with access to the side of the property by a fully glazed newly fitted stable door. The tiled kitchen offers a traditional butler sink and has been refitted with bespoke wooden work tops, shaker style units and a breakfast bar area. There are built in appliances including a dishwasher and a double oven.

The front of the property is accessed by a paved driveway, with a carport to the side of the house, offering parking for several vehicles. To the side of the property is an enclosed newly-laid paved courtyard area.