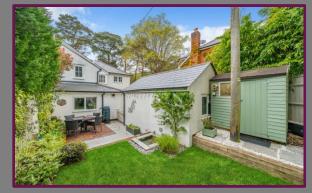

Outside to the rear is a detached office / utility room with partially glazed hardwood door and further rear aspect window.

The private rear garden has been landscaped with a step over a water feature to lead up to a newly laid lawn with pond and is bordered with mature shrubs, feature topiary and up lighting. Further steps lead to a raised stone area and garden shed.

The front of the property is accessed by a paved driveway, with a carport to the side of the house, offering parking for several vehicles. To the side of the property is an enclosed newly-laid paved courtyard area.