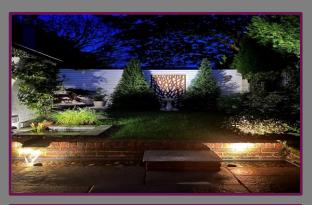

Outside to the rear is a detached office / utility room with partially glazed hardwood door and further rear aspect window.

The private rear garden has been landscaped with a step over a water feature to lead up to a newly laid lawn with pond and is bordered with mature shrubs, feature topiary and up lighting. Further steps lead to a raised stone area and garden shed.