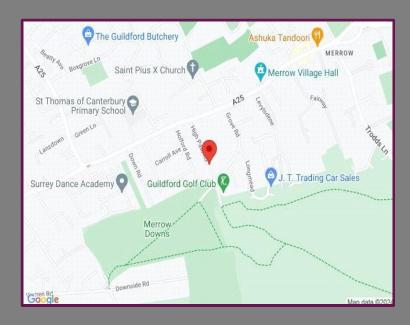

## Location

High Path Road is a popular and sought after residential road consisting primarily of Victorian properties and leads to Guildford Golf Club and the Downs. The area is well served by local bus routes, is within a mile of London Road station and is less than 1 ½ miles from Guildford Town Centre.