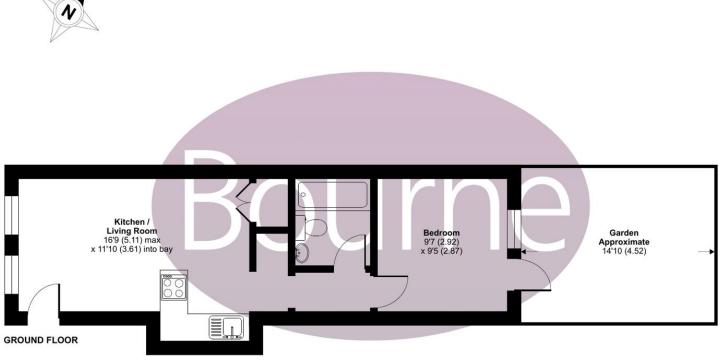

# Floorplan

## High Path Road, Guildford, GU1

Approximate Area = 358 sq ft / 33.2 sq m

For identification only - Not to scale