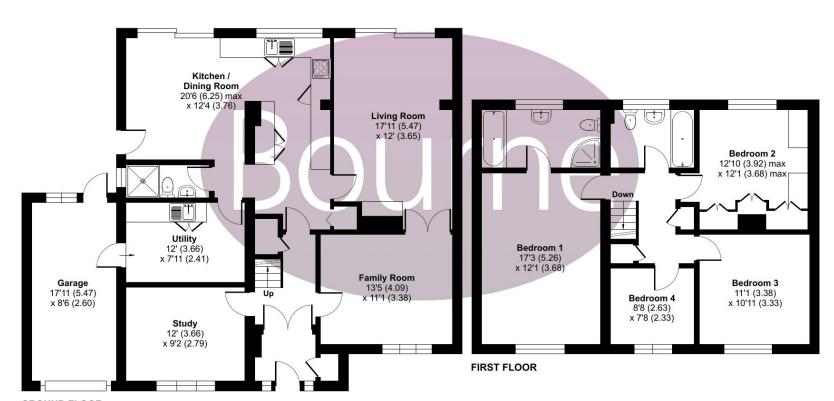

## Floorplan

## Hazel Road, Camberley, GU16

Approximate Area = 1873 sq ft / 174 sq m Garage = 153 sq ft / 14.2 sq m Total = 2026 sq ft / 188.2 sq m

For identification only - Not to scale

**GROUND FLOOR** 

Floor plan produced in accordance with RICS Property Measurement Standards incorporating International Property Measurement Standards (IPMS2 Residential). @ nlchecom 2024. Produced for Bourne Estate Agents. REF: 119086