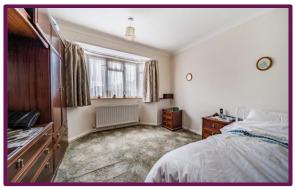

As you enter the property, you will find the hallway with access to all rooms. To the front is the generously sized main bedroom with bay window. The second bedroom is currently being used as a dining room and the third bedroom features overhead storage space. To the rear is the living room with a window overlooking the conservatory and the kitchen with a door providing access to the conservatory. The bathroom comprises wc, wash hand basin and shower cubicle.