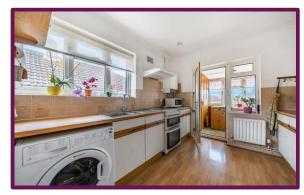

As you enter the property, you will find the hallway with access to all rooms. To the front is the generously sized main bedroom with bay window. The second bedroom is currently being used as a dining room and the third bedroom features overhead storage space. To the rear is the living room with a window overlooking the conservatory and the kitchen with a door providing access to the conservatory. The bathroom comprises wc, wash hand basin and shower cubicle.