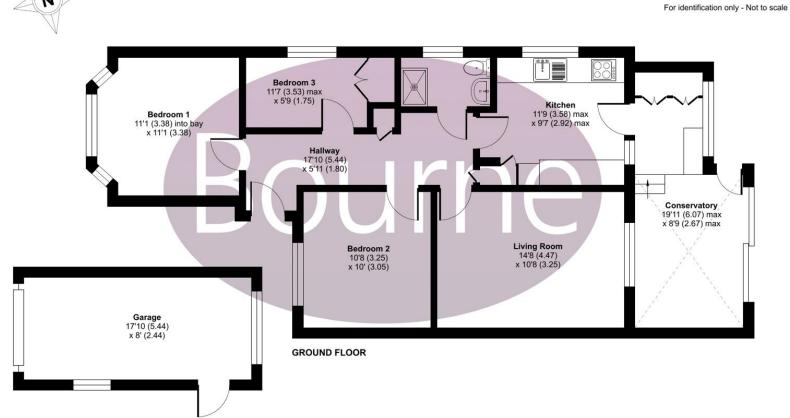

## Floorplan

## **Brocks Drive, GU3**

Approximate Area = 869 sq ft / 80.7 sq m Garage = 143 sq ft / 13.3 sq m Total = 1012 sq ft / 94 sq m

Floor plan produced in accordance with RICS Property Measurement Standards incorporating International Property Measurement Standards (IPMS2 Residential). @nichecom 2024. Produced for Bourne Estate Agents. REF: 1116638