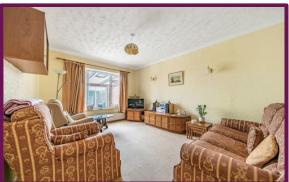

As you enter the property, you will find the hallway with access to all rooms. To the front is the generously sized main bedroom with bay window. The second bedroom is currently being used as a dining room and the third bedroom features overhead storage space. To the rear is the living room with a window overlooking the conservatory and the kitchen with a door providing access to the conservatory. The bathroom comprises wc, wash hand basin and shower cubicle.