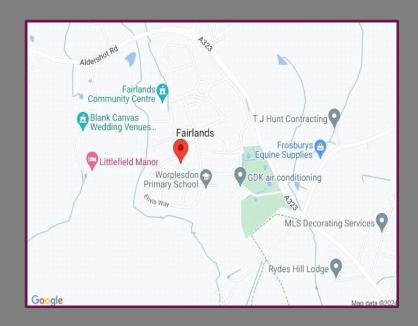

## Location

Located within the popular and sought after Fairlands area with the well-regarded Worplesdon Primary School, farm shop, golf-course and driving range, NHS dentist & surgery, newsagent, hairdresser, riding school and community centre & play park all being within ½ mile. The area is well served by local bus routes that provide access to Guildford town centre and the station, (Waterloo 34 minutes), which is about 2.5 miles away. The A3 which provides access to London, the South Coast and the M25 is within approximately 1.25 miles.