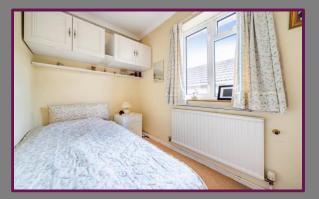

As you enter the property, you will find the hallway with access to all rooms. To the front is the generously sized main bedroom with bay window. The second bedroom is currently being used as a dining room and the third bedroom features overhead storage space. To the rear is the living room with a window overlooking the conservatory and the kitchen with a door providing access to the conservatory. The bathroom comprises wc, wash hand basin and shower cubicle.