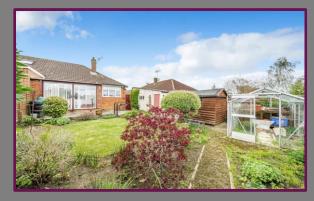

Outside is driveway parking to the front/side of the house leading to the garage. The rear garden is well maintained featuring a patio and lawn.

- Semi Detached Bungalow
- Three Bedrooms
- Driveway Parking
- Garage
- Conservatory
- Garden
- Popular Location
- Council Tax Band: D