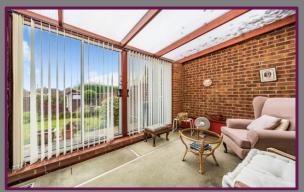

As you enter the property, you will find the hallway with access to all rooms. To the front is the generously sized main bedroom with bay window. The second bedroom is currently being used as a dining room and the third bedroom features overhead storage space. To the rear is the living room with a window overlooking the conservatory and the kitchen with a door providing access to the conservatory. The bathroom comprises wc, wash hand basin and shower cubicle.