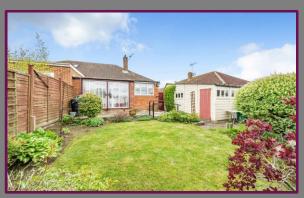

Outside is driveway parking to the front/side of the house leading to the garage. The rear garden is well maintained featuring a patio and lawn.

- Semi Detached Bungalow
- Three Bedrooms
- Driveway Parking
- Garage
- Conservatory
- Garden
- Popular Location
- Council Tax Band: D