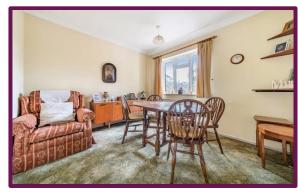

As you enter the property, you will find the hallway with access to all rooms. To the front is the generously sized main bedroom with bay window. The second bedroom is currently being used as a dining room and the third bedroom features overhead storage space. To the rear is the living room with a window overlooking the conservatory and the kitchen with a door providing access to the conservatory. The bathroom comprises wc, wash hand basin and shower cubicle.