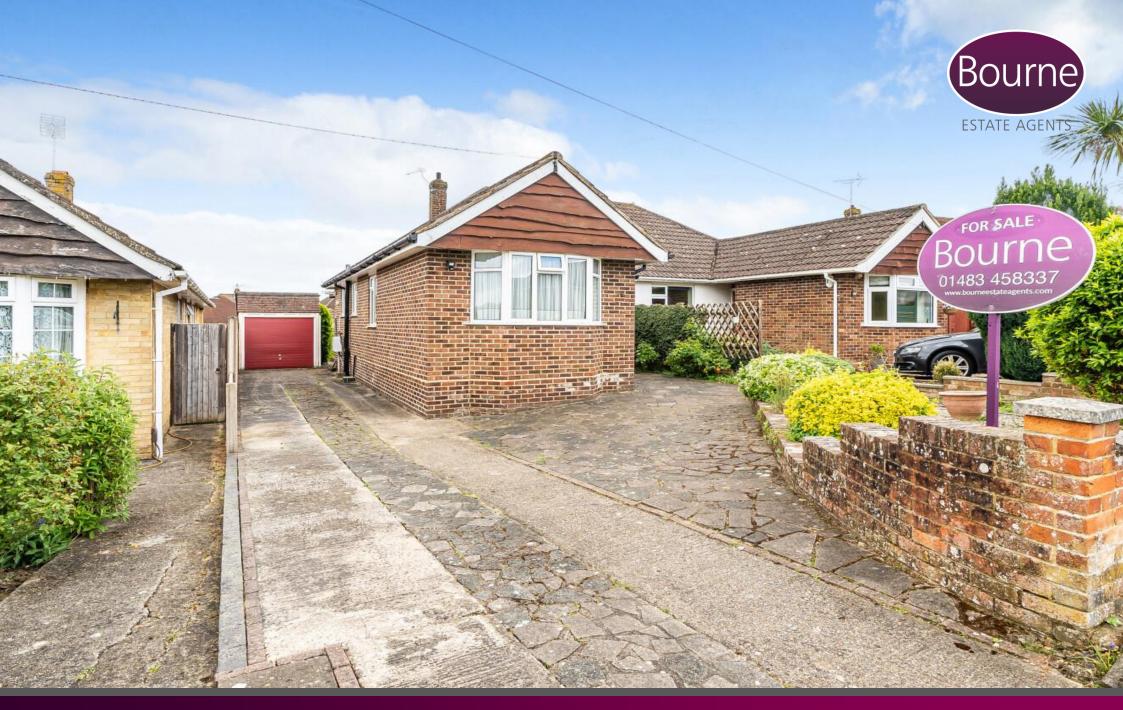

## Brocks Drive, Fairlands, Guildford, Surrey, GU3 3NE

Three bedroom, semi detached bungalow located in the highly sought after area of Fairlands in Guildford, benefitting from driveway parking and a garage.

Outside is driveway parking to the front/side of the house leading to the garage. The rear garden is well maintained featuring a patio and lawn.

- Semi Detached Bungalow
- Three Bedrooms
- Driveway Parking
- Garage
- Conservatory
- Garden
- Popular Location
- Council Tax Band: D