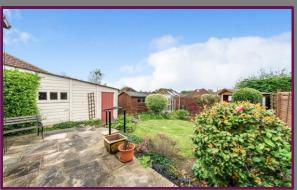

Outside is driveway parking to the front/side of the house leading to the garage. The rear garden is well maintained featuring a patio and lawn.

- Semi Detached Bungalow
- Three Bedrooms
- Driveway Parking
- Garage
- Conservatory
- Garden
- Popular Location
- Council Tax Band: D