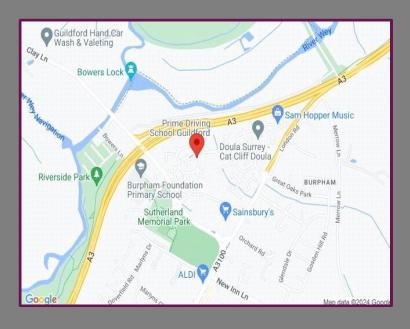

## Location

Abinger Way is located in a popular and quiet residential area with easy Guildford town centre and A3 access.

We aim to make our particulars both accurate and reliable but they are not guaranteed, nor do they form part of an offer or contract.