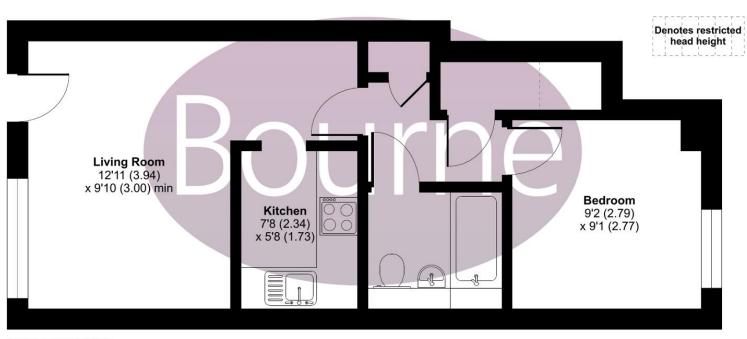

## Floorplan

## 9 Abinger Way, Guildford, GU4

Approximate Area = 390 sq ft / 36.2 sq m Limited Use Area(s) = 7 sq ft / 0.7 sq m Total = 397 sq ft / 36.9 sq m

For identification only - Not to scale

**GROUND FLOOR** 