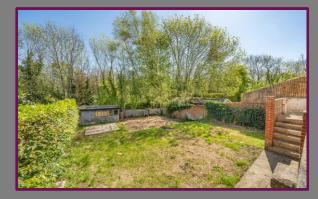

Outside, there is driveway parking and front garden. The rear garden features a raised patio area with stairs down to the lawn.

- Semi Detached Bungalow
- Three Bedrooms
- Modern Throughout
- Driveway Parking
- Garden
- No Onward Chain
- Council Tax Band: C