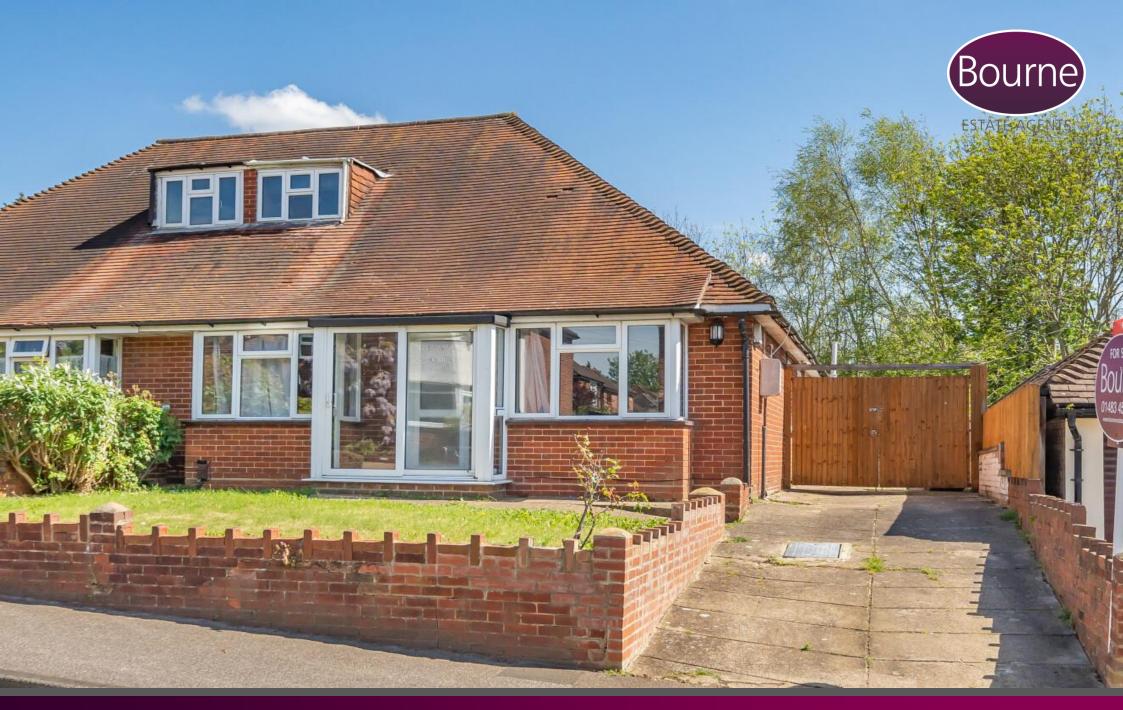

## Manor Road, Guildford, Surrey, GU2 9NE

This well presented, three bedroom bungalow is located in a sought after area and is offered to the market with no onward chain.

The porch leads into the hallway which provides access to all rooms. The property comprises a spacious living room with doors to the garden, modern kitchen with a range of fitted units, three good sized bedrooms and the family bathroom with wc, wash hand basin and bath with shower over.

Outside, there is driveway parking and front garden. The rear garden features a raised patio area with stairs down to the lawn.

- Semi Detached Bungalow
- Three Bedrooms
- Modern Throughout
- Driveway Parking
- Garden
- No Onward Chain
- Council Tax Band: C