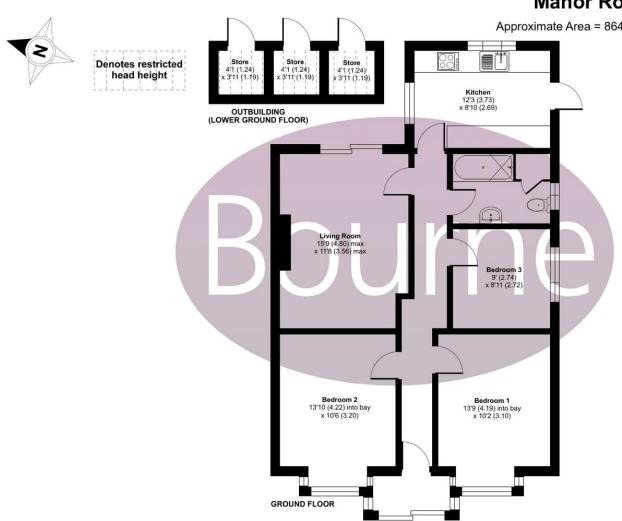

## Floorplan

## Manor Road, Guildford, GU2

Approximate Area = 864 sq ft / 80.2 sq m (excludes store)

Outbuilding = 54 sq ft / 5 sq m

Total = 918 sq ft / 85.2 sq m
For identification only - Not to scale

Floor plan produced in accordance with RICS Property Measurement Standards incorporating International Property Measurement Standards (IPMS2 Residential). ©ntchecom 2024. Produced for Bourne Estate Agents. REF: 1121881