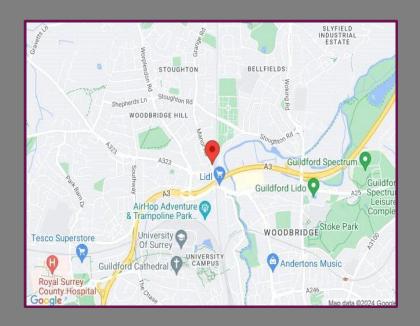

## Location

Within 0.5 miles walk there are schools, nurseries, convenience stores, GP, dentist, post office, Ladymead retail park, gyms, cafes, restaurants and takeaways, pubs, the river Wey, playing field, pharmacy, dry cleaners and much more. Guildford Station (and town centre) is a 1.2 mile walk away.