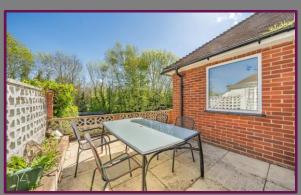

Outside, there is driveway parking and front garden. The rear garden features a raised patio area with stairs down to the lawn.

- Semi Detached Bungalow
- Three Bedrooms
- Modern Throughout
- Driveway Parking
- Garden
- No Onward Chain
- Council Tax Band: C