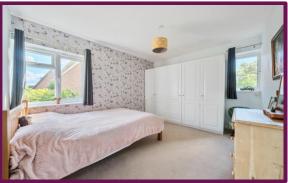

A covered porch leads to the front door opening into the hall with airing cupboard housing the boiler. To the front is the main bedroom with windows to the front and side and built in wardrobes. Also to the front is a further double bedroom with window overlooking the front garden and also benefitting from a built in wardrobe. Off the hall is the modern bathroom featuring a white suite comprising bath with shower above, wc and wash hand basin with skylight, heated towel rail and access above to storage loft.