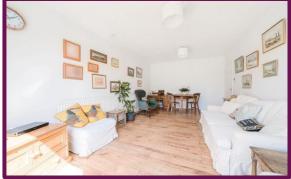

To the rear is the bright living/dining room with French doors leading to the south facing rear garden. The adjacent bright kitchen features a range of modern fitted units with built-in oven and hob with space for further appliances and a window overlooking the rear garden.