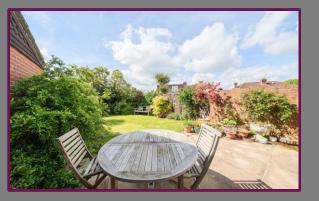

The delightful and secluded south facing garden comprises a paved terrace with the remainder laid to level lawn with mature shrub and flower bed borders. At the end of the row of bungalows is a resident's and visitor's car park with a row of garages beyond, with the end one belonging to this property.