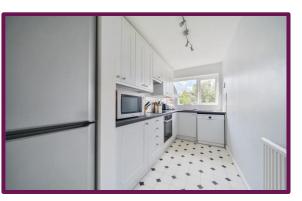

To the rear is the bright living/dining room with French doors leading to the south facing rear garden. The adjacent bright kitchen features a range of modern fitted units with built-in oven and hob with space for further appliances and a window overlooking the rear garden.