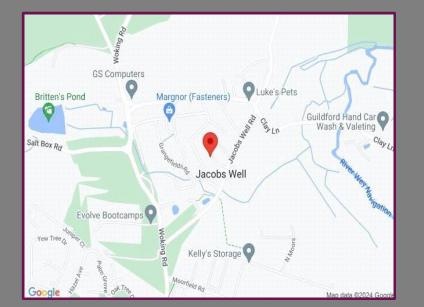

## Location

Barnett Row is a small, quiet cul-de-sac situated just off Jacobs Well Road in this very popular rural hamlet situated just a couple of miles from Guildford town centre with the nearby A3 providing excellent access to London, the M25 and the south coast.