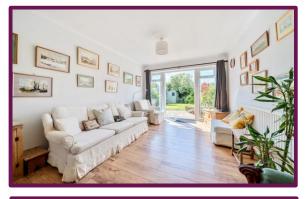

To the rear is the bright living/dining room with French doors leading to the south facing rear garden. The adjacent bright kitchen features a range of modern fitted units with built-in oven and hob with space for further appliances and a window overlooking the rear garden.