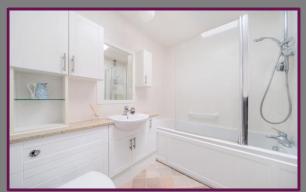

A covered porch leads to the front door opening into the hall with airing cupboard housing the boiler. To the front is the main bedroom with windows to the front and side and built in wardrobes. Also to the front is a further double bedroom with window overlooking the front garden and also benefitting from a built in wardrobe. Off the hall is the modern bathroom featuring a white suite comprising bath with shower above, wc and wash hand basin with skylight, heated towel rail and access above to storage loft.