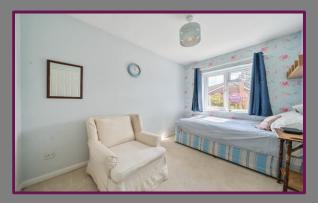

A covered porch leads to the front door opening into the hall with airing cupboard housing the boiler. To the front is the main bedroom with windows to the front and side and built in wardrobes. Also to the front is a further double bedroom with window overlooking the front garden and also benefitting from a built in wardrobe. Off the hall is the modern bathroom featuring a white suite comprising bath with shower above, wc and wash hand basin with skylight, heated towel rail and access above to storage loft.