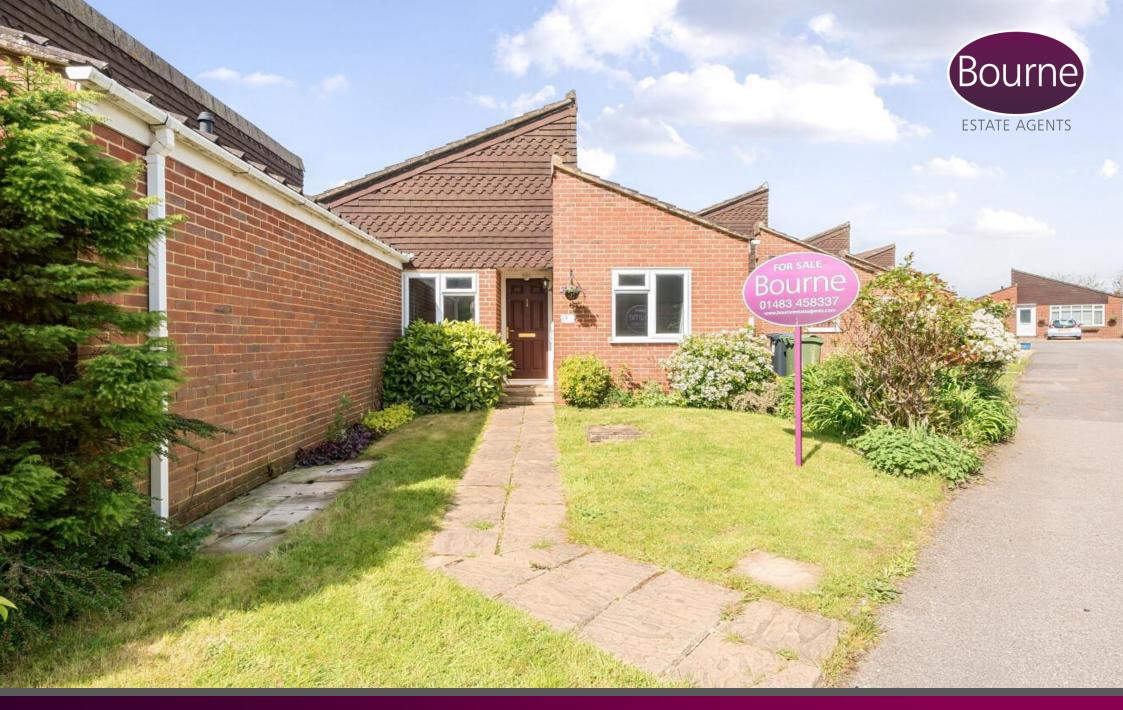

Barnett Row, Jacob's Well, Guildford, Surrey, GU4 7PH

Asking Price £425,000

## Barnett Row, Jacob's Well, Guildford, Surrey, GU4 7PH

This beautifully presented and bright two double bedroom bungalow is ideally located in a small, peaceful cul-de-sac in the popular hamlet of Jacobs Well yet just 2 miles from Guildford town centre.

The delightful and secluded south facing garden comprises a paved terrace with the remainder laid to level lawn with mature shrub and flower bed borders. At the end of the row of bungalows is a resident's and visitor's car park with a row of garages beyond, with the end one belonging to this property.