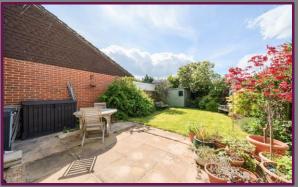

The delightful and secluded south facing garden comprises a paved terrace with the remainder laid to level lawn with mature shrub and flower bed borders. At the end of the row of bungalows is a resident's and visitor's car park with a row of garages beyond, with the end one belonging to this property.