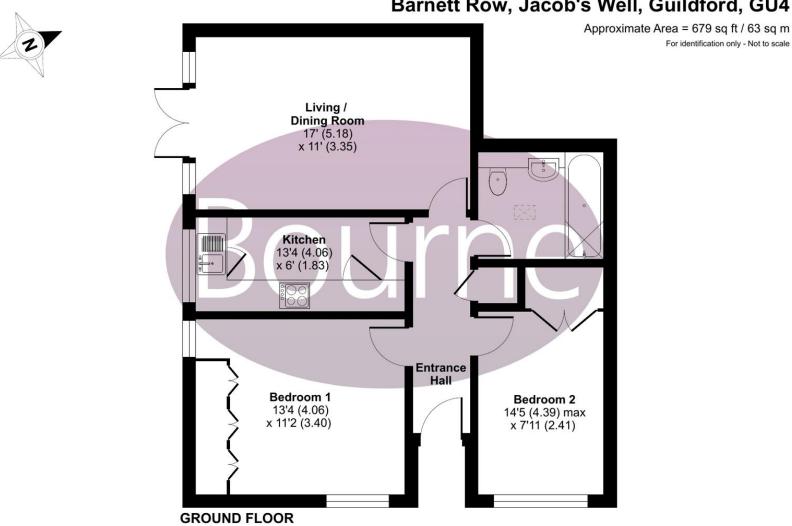

## Floorplan

## Barnett Row, Jacob's Well, Guildford, GU4

Floor plan produced in accordance with RICS Property Measurement Standards incorporating International Property Measurement Standards (IPMS2 Residential). ©ntchecom 2024. Produced for Bourne Estate Agents. REF: 1119861