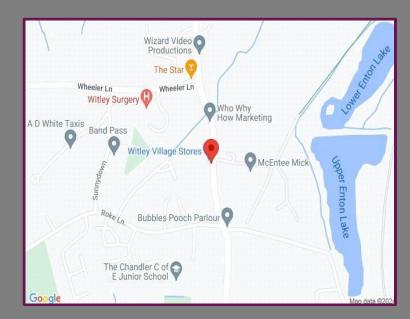

## Location

Set within the historic and beautiful area of Witley. There are endless places to walk and enjoy plus some popular pubs nearby. There is a local bus service, and Milford train station is just 1.1 miles away. Godalming is just over 3 miles away.

The area also has a good selection of schools nearby with Witley Infant School, Chandler C of E Junior School and Rodborough Academy.

We aim to make our particulars both accurate and reliable but they are not guaranteed, nor do they form part of an offer or contract.