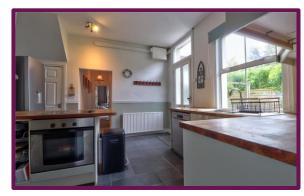

Entering into the property, you step into a large kitchen with a centrally positioned breakfast bar in addition to ample eye and base-level storage cupboards. There is also additional storage space in the form of a helpful understairs cupboard. By way of appliances, the kitchen includes an electric hob and oven.