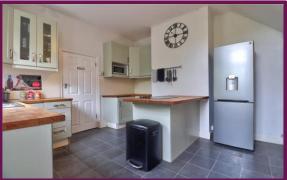

Entering into the property, you step into a large kitchen with a centrally positioned breakfast bar in addition to ample eye and base-level storage cupboards. There is also additional storage space in the form of a helpful understairs cupboard. By way of appliances, the kitchen includes an electric hob and oven.