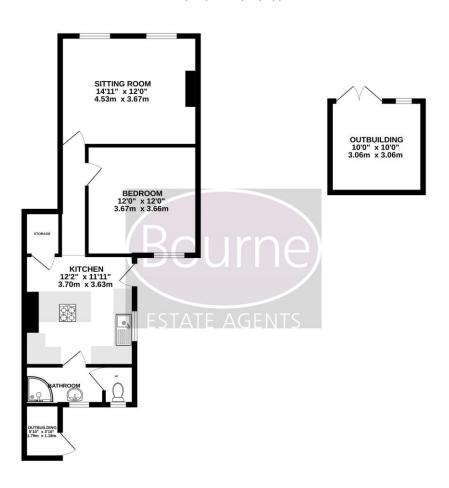

## Floorplan

## GROUND FLOOR 685 sq.ft. (63.7 sq.m.) approx.

TOTAL FLOOR AREA: 685 sq.ft. (63.7 sq.m.) approx.

Whilst every attempt has been made to search the acceptance of the fooglan containment here, measurements of stocks, who seen, some set of any other forms and proportional and or religionally is alsen for any entire, proposed by the search of the second of the second