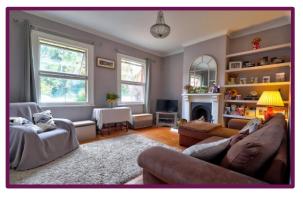

To the front of the home, you will find a large reception room with a working open fireplace and built-in shelves in the alcove next to the chimney breast; this is a spacious reception room that is further enhanced by its well-preserved original floorboards. The bathroom is located to the rear of the property off of the kitchen and is fitted with a shower, sink & W/C.