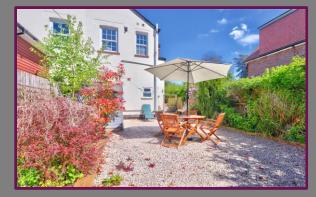

Externally, there is a large garden which is latio with patio slabs with a path leading to 2 parking spaces to the rear of the property, in addition to a third parking space at the front of the property. Furthermore, a 3x3m wooden cabin is located in the garden, which makes for an ideal home working space or could be utilized in a variety of different ways as per the needs of its new owners.