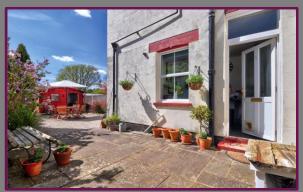

Externally, there is a large garden which is latio with patio slabs with a path leading to 2 parking spaces to the rear of the property, in addition to a third parking space at the front of the property. Furthermore, a 3x3m wooden cabin is located in the garden, which makes for an ideal home working space or could be utilized in a variety of different ways as per the needs of its new owners.