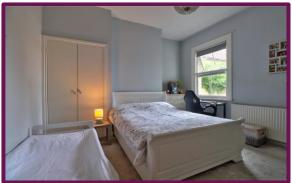

Moving on from the kitchen towards the front of the property, a hallway leads on from the kitchen, leading to the bedroom on the right and the main living room at the end of the hallway. The bedroom is well-sized and has a built-in storage cupboard, and is spacious enough to accommodate a double bed as well as various other items of furniture; the feeling of roominess is further enhanced by high ceilings, which are found in all rooms and are synonymous with character properties of the same era.