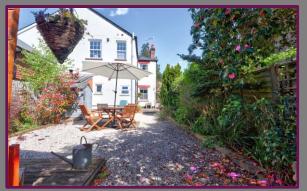

Externally, there is a large garden which is latio with patio slabs with a path leading to 2 parking spaces to the rear of the property, in addition to a third parking space at the front of the property. Furthermore, a 3x3m wooden cabin is located in the garden, which makes for an ideal home working space or could be utilized in a variety of different ways as per the needs of its new owners.