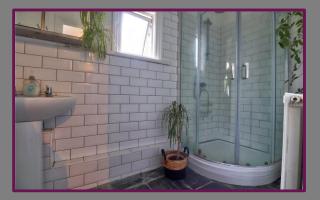

To the front of the home, you will find a large reception room with a working open fireplace and built-in shelves in the alcove next to the chimney breast; this is a spacious reception room that is further enhanced by its well-preserved original floorboards. The bathroom is located to the rear of the property off of the kitchen and is fitted with a shower, sink & W/C.