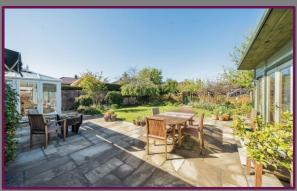

To the front of the property is the driveway with parking for multiple vehicles and the garage. The south facing rear garden is well maintained, with a patio area and level lawn. There is also a garden office with power.