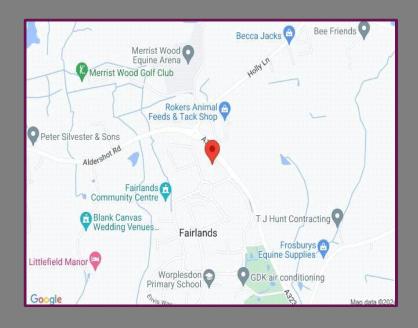

## Location

Fairlands is surrounded by countryside and offers an excellent school (Worplesdon primary school), a parade of shops with post office, a doctors surgery, a dentist, playing fields, a park and much more. Immediately outside of Fairlands there is a cafe, farm shop and golf club with club house. There are three Train stations within 2.5 miles: Guildford, Worplesdon and Wanborough. Busses run just outside of the development every 20 mins taking you into Guildford High Street.