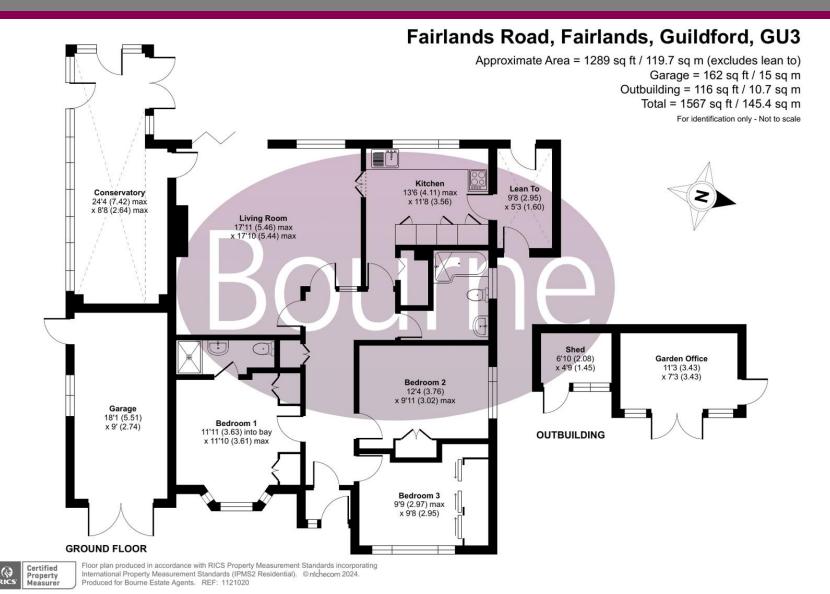

wardrobes.

The spacious living room at the rear has a feature fireplace and bifolding doors to the garden, allowing in plenty of natural light. The modern kitchen features a range of fitted units and window overlooking the garden. The family bathroom comprises wc, wash hand basin and bath with shower over. The property further benefits from a conservatory which is accessed via the living room.

To the front of the property is the driveway with parking for multiple vehicles and the garage. The south facing rear garden is well maintained, with a patio area and level lawn. There is also a garden office with power.

- Detached Bungalow
- Three Bedrooms
- Two Bathrooms
- Driveway Parking
- Garage
- South Facing Garden
- Conservatory
- Solar Panels
- Council Tax Band: F









## Floorplan



## Location

Fairlands is surrounded by countryside and offers an excellent school (Worplesdon primary school), a parade of shops with post office, a doctors surgery, a dentist, playing fields, a park and much more. Immediately outside of Fairlands there is a cafe, farm shop and golf club with club house. There are three Train stations within 2.5 miles: Guildford, Worplesdon and Wanborough. Busses run just outside of the development every 20 mins taking you into Guildford High Street.















We aim to make our particulars both accurate and reliable but they are not guaranteed, nor do they form part of an offer or contract. If you require clarification of any points then please contact us especially if you are travelling some distance to view. Please note that appliances and heati