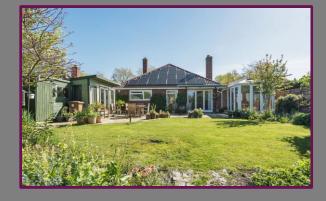

To the front of the property is the driveway with parking for multiple vehicles and the garage. The south facing rear garden is well maintained, with a patio area and level lawn. There is also a garden office with power.