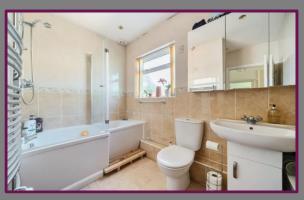

The spacious living room at the rear has a feature fireplace and bifolding doors to the garden, allowing in plenty of natural light. The modern kitchen features a range of fitted units and window overlooking the garden. The family bathroom comprises wc, wash hand basin and bath with shower over. The property further benefits from a conservatory which is accessed via the living room.