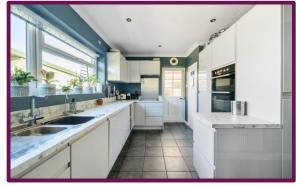

The spacious living room at the rear has a feature fireplace and bifolding doors to the garden, allowing in plenty of natural light. The modern kitchen features a range of fitted units and window overlooking the garden. The family bathroom comprises wc, wash hand basin and bath with shower over. The property further benefits from a conservatory which is accessed via the living room.