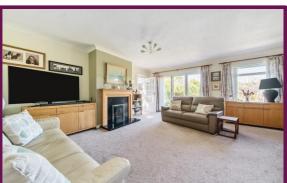

The spacious living room at the rear has a feature fireplace and bifolding doors to the garden, allowing in plenty of natural light. The modern kitchen features a range of fitted units and window overlooking the garden. The family bathroom comprises wc, wash hand basin and bath with shower over. The property further benefits from a conservatory which is accessed via the living room.