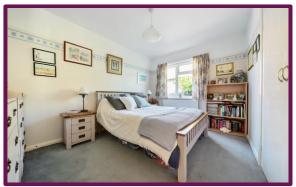

The property offers three good sized bedrooms, with two of them overlooking the front of the property and the main bedroom having bay window and an en-suite bathroom with wc, wash hand basin and shower cubicle. All three bedrooms benefit from built in wardrobes.

The spacious living room at the rear has a feature fireplace and bifolding doors to the garden, allowing in plenty of natural light. The modern kitchen features a range of fitted units and window overlooking the garden. The family bathroom comprises wc, wash hand basin and bath with shower over. The property further benefits from a conservatory which is accessed via the living room.