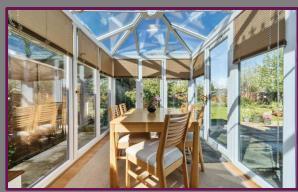

The spacious living room at the rear has a feature fireplace and bifolding doors to the garden, allowing in plenty of natural light. The modern kitchen features a range of fitted units and window overlooking the garden. The family bathroom comprises wc, wash hand basin and bath with shower over. The property further benefits from a conservatory which is accessed via the living room.