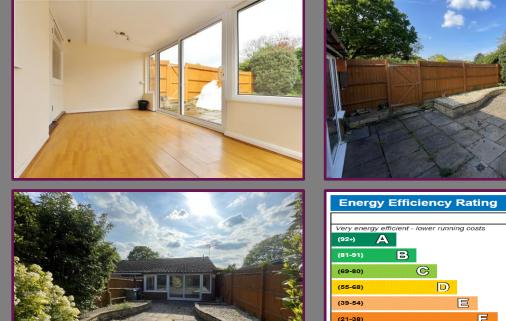

## 14 Semper Close, Knaphill, Woking, Surrey, GU21 2NG

A well maintained semi-detached bungalow located in a popular residential location in Knaphill

Upon entering through the entrance porch, you are greeted by an inviting inner hallway complete with a convenient cupboard for storage. This hallway seamlessly flows into the reception room, which boasts a front aspect bay window, fresh decoration and new carpet, allowing natural light to illuminate the space and create a warm ambiance.

From the living room, a door leads to another hallway, providing access to the remaining rooms in the bungalow. The front-facing kitchen showcases plentiful units and space for a range of appliances, ensuring a stylish and functional cooking space.

Additionally, the bungalow offers a delightful rear garden, offering a private and tranquil outdoor space. The grassy frontage adds to the property's curb appeal, while residents' parking ensures convenience for both residents and their guests.