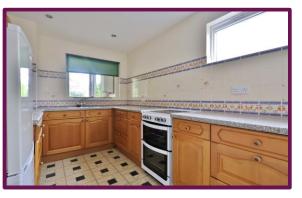

From the living room, a door leads to another hallway, providing access to the remaining rooms in the bungalow. The front-facing kitchen showcases plentiful units and space for a range of appliances, ensuring a stylish and functional cooking space.