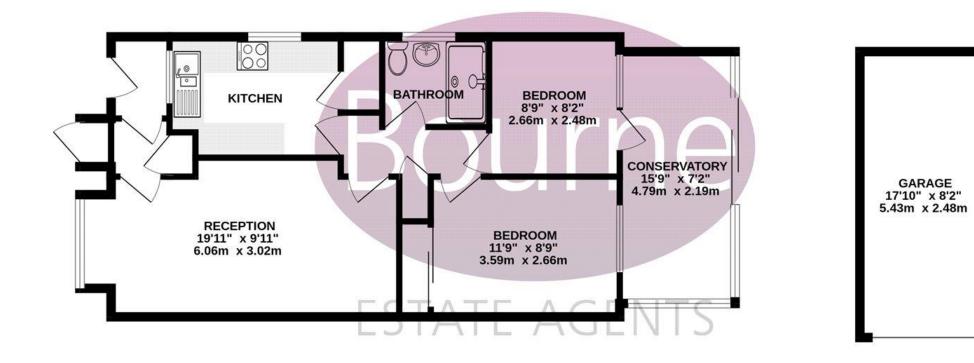

Floorplan

## GROUND FLOOR 828 sq.ft. (76.9 sq.m.) approx.

## TOTAL FLOOR AREA : 828 sq.ft. (76.9 sq.m.) approx.

Whilst every attempt has been made to ensure the accuracy of the floorplan contained here, measurements of doors, windows, rooms and any other items are approximate and no responsibility is taken for any error, omission or mis-statement. This plan is for illustrative purposes only and should be used as such by any prospective purchaser. The services, systems and appliances shown have not been tested and no guarantee as to their operability or efficiency can be given. Made with Metropix ©2024